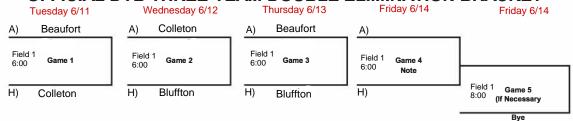

NOTE: If three (3) teams remain with one loss each after Game #3, a drawing will be held for the Game #5 Bye. The other two teams will play in Game #4. If only two teams remain after Game #3, they will play Game #4 and Game #5 if necessary.