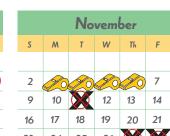

| November |    |    |    |              |              |    |  |  |  |  |
|----------|----|----|----|--------------|--------------|----|--|--|--|--|
| S        | м  | т  | W  | Th           | F            | S  |  |  |  |  |
|          |    |    |    |              |              | 1  |  |  |  |  |
| 2        |    |    |    |              | 7            | 8  |  |  |  |  |
| 9        | 10 |    | 12 | 13           | 14           | 15 |  |  |  |  |
| 16       | 17 | 18 | 19 | 20           | 21           | 22 |  |  |  |  |
| 23       | 24 | 25 | 26 | $\bigotimes$ | $\mathbf{X}$ | 29 |  |  |  |  |
|          |    |    |    |              | -            |    |  |  |  |  |