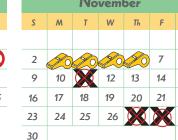

| November |    |    |    |              |              |    |  |  |  |  |
|----------|----|----|----|--------------|--------------|----|--|--|--|--|
| S        | м  | т  | W  | Th           | F            | S  |  |  |  |  |
|          |    |    |    |              |              | 1  |  |  |  |  |
| 2        |    |    |    |              | 7            | 8  |  |  |  |  |
| 9        | 10 |    | 12 | 13           | 14           | 15 |  |  |  |  |
| 16       | 17 | 18 | 19 | 20           | 21           | 22 |  |  |  |  |
| 23       | 24 | 25 | 26 | $\bigotimes$ | $\mathbf{X}$ | 29 |  |  |  |  |
|          |    |    |    |              | -            |    |  |  |  |  |