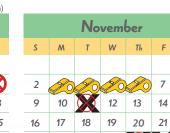

| November |    |    |    |              |              |    |  |  |  |  |
|----------|----|----|----|--------------|--------------|----|--|--|--|--|
| S        | м  | т  | W  | Th           | F            | S  |  |  |  |  |
|          |    |    |    |              |              | 1  |  |  |  |  |
| 2        |    |    |    |              | 7            | 8  |  |  |  |  |
| 9        | 10 |    | 12 | 13           | 14           | 15 |  |  |  |  |
| 16       | 17 | 18 | 19 | 20           | 21           | 22 |  |  |  |  |
| 23       | 24 | 25 | 26 | $\bigotimes$ | $\mathbf{X}$ | 29 |  |  |  |  |
|          |    |    |    |              | -            |    |  |  |  |  |