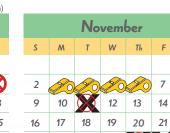

- X Holiday Department closed
- Youth Sports Registration opens
- 룪 Youth Sports Registration deadline
- No games to be scheduled
- Coaches' Meeting

\*\*\* All dates, times, and programs herein are subject to change if management deems necessary \*\*\*

| November |    |    |    |              |              |    |  |  |  |
|----------|----|----|----|--------------|--------------|----|--|--|--|
| S        | м  | т  | W  | Th           | F            | S  |  |  |  |
|          |    |    |    |              |              | 1  |  |  |  |
| 2        |    |    |    |              | 7            | 8  |  |  |  |
| 9        | 10 |    | 12 | 13           | 14           | 15 |  |  |  |
| 16       | 17 | 18 | 19 | 20           | 21           | 22 |  |  |  |
| 23       | 24 | 25 | 26 | $\bigotimes$ | $\mathbf{X}$ | 29 |  |  |  |
|          |    |    |    |              | -            |    |  |  |  |