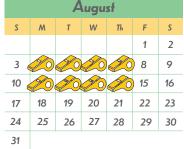

- X Holiday Department closed
- Youth Sports Registration opens
- 룪 Youth Sports Registration deadline
- No games to be scheduled
- Coaches' Meeting

\*\*\* All dates, times, and programs herein are subject to change if management deems necessary \*\*\*