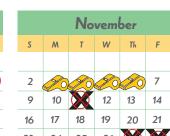

- X Holiday Department closed
- Youth Sports Registration opens
- 룪 Youth Sports Registration deadline
- No games to be scheduled
- Coaches' Meeting

\*\*\* All dates, times, and programs herein are subject to change if management deems necessary \*\*\*

| November |    |    |    |              |              |    |  |  |  |
|----------|----|----|----|--------------|--------------|----|--|--|--|
| S        | м  | т  | W  | Th           | F            | S  |  |  |  |
|          |    |    |    |              |              | 1  |  |  |  |
| 2        |    |    |    |              | 7            | 8  |  |  |  |
| 9        | 10 |    | 12 | 13           | 14           | 15 |  |  |  |
| 16       | 17 | 18 | 19 | 20           | 21           | 22 |  |  |  |
| 23       | 24 | 25 | 26 | $\bigotimes$ | $\mathbf{X}$ | 29 |  |  |  |
|          |    |    |    |              | -            |    |  |  |  |